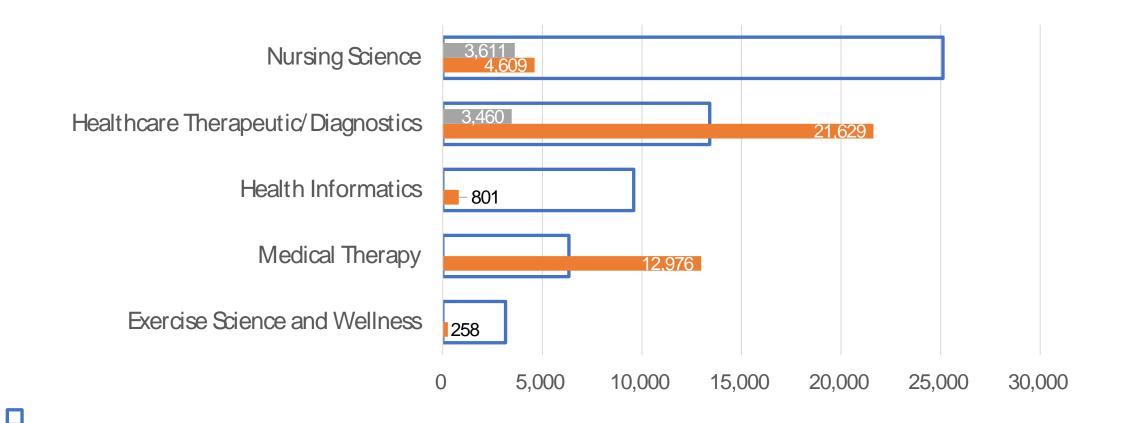

## **3C. CCMR:** Career Readiness Indicators and Market Data

| F                                                                                                              |                |
|----------------------------------------------------------------------------------------------------------------|----------------|
| ĨĨ₩, se sa                                                                 | ्रि विद्वयाः । |
| san ng san ang |                |
|                                                                                                                |                |