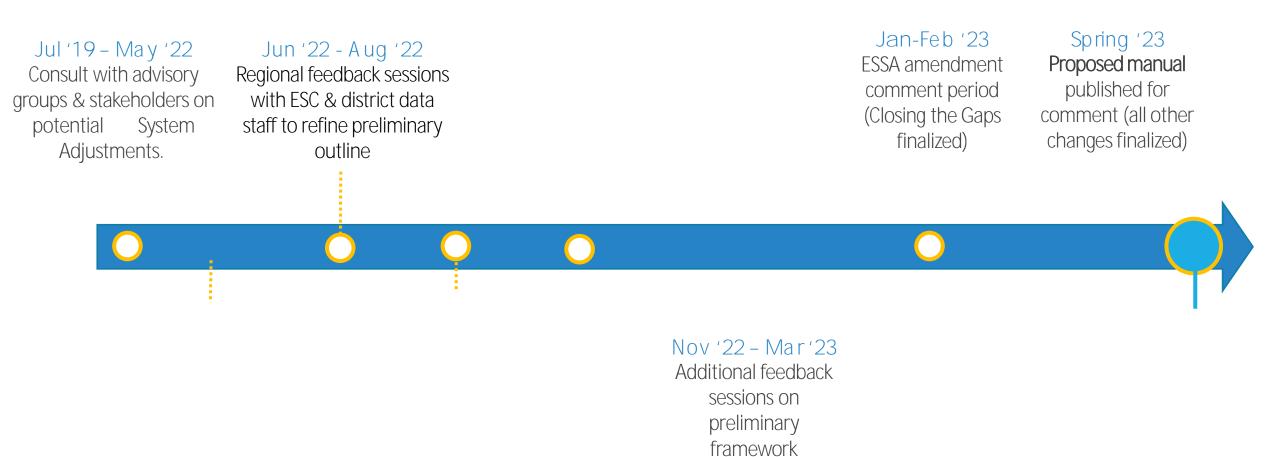

s.

TEA is proposing that we use weighted average of campus ratings.





## 8. A F and RDA: Improve Alignment

RDA has functioned as a separate special education & special populations accountability system.

When *A F* was launched initially, the state also had separate and misaligned federal & state accountability systems. The launch of *A F* solved that problem.

TEA is exploring how to unify the two systems, similar to the unification 5 years ago of federal & state accountability requirements.

This will be REPORT ONLY for the next 5 years:

that includes Part A and Part B, where Part B reflects much of what is currently in RDA. This would not impact A *F* ratings during this 5-year cycle but would be finalized to do so in the next 5-year A *F* cycle (starting in 2028).



















## Dates for proposed and finalized rules