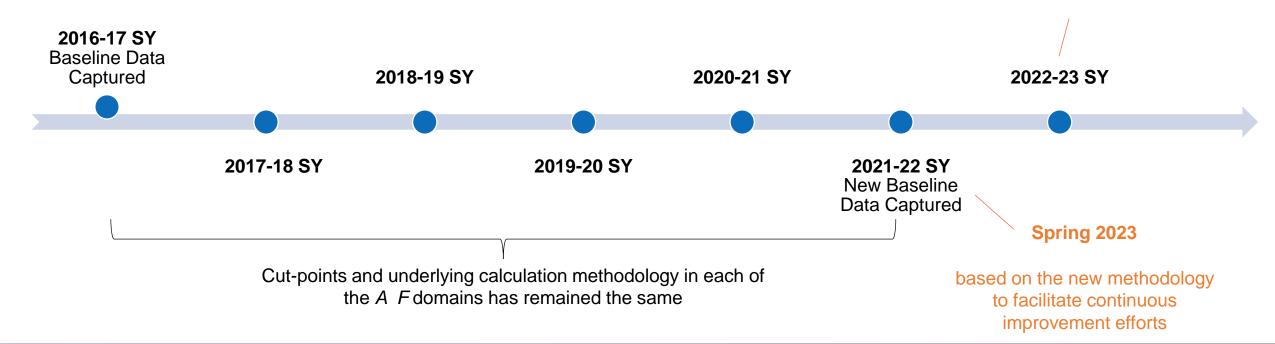

## There are several key design commitments built into A F to help ensure it works as an effective continuous improvement tool while accurately recognizing performance:

- 1. Ratings reflect better of achievement or progress
- 2. Use multiple measures to evaluate campus performance
  - A. Students can show postsecondary readiness in multiple valid ways
  - B. Progress evaluates growth in multiple ways
- Ratings are based on defined criteria, not a fixed distribution
  A.
  - B.
- 4. The system design & cut points remain static in most years

## **Supporting Continuous Improvement**

Cut points remain fixed in most years, allowing year-over-year comparison. But they must be updated to comply with statutory requirements. Ratings issued in 2023 will reflect those updates, but support is being provided to facilitate continuous improvement performance reflections.