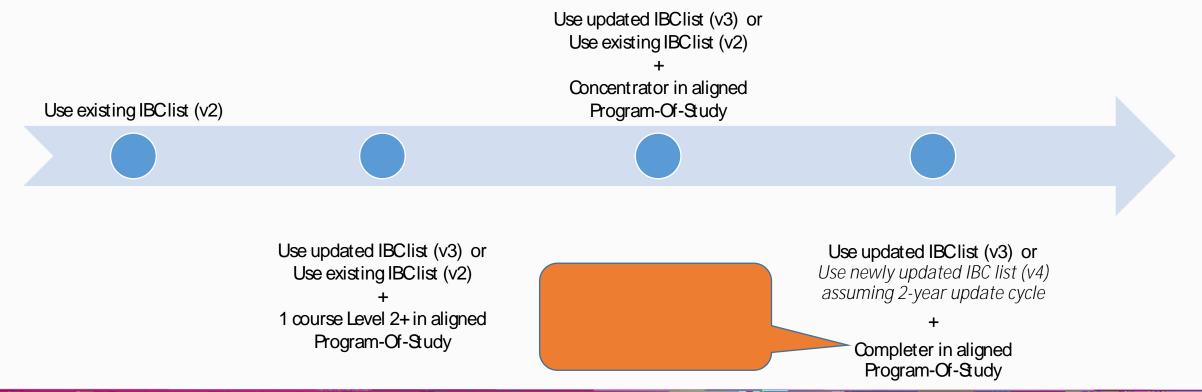

### 3A. IBC & Programs of Study Accountability Transition

Sunset IBCs (v2) will <u>continue to generate A-F credit</u> for two more upcoming graduating classes, and program-of-study requirements are phased in over three years, to allow school systems to transition their career preparation programs