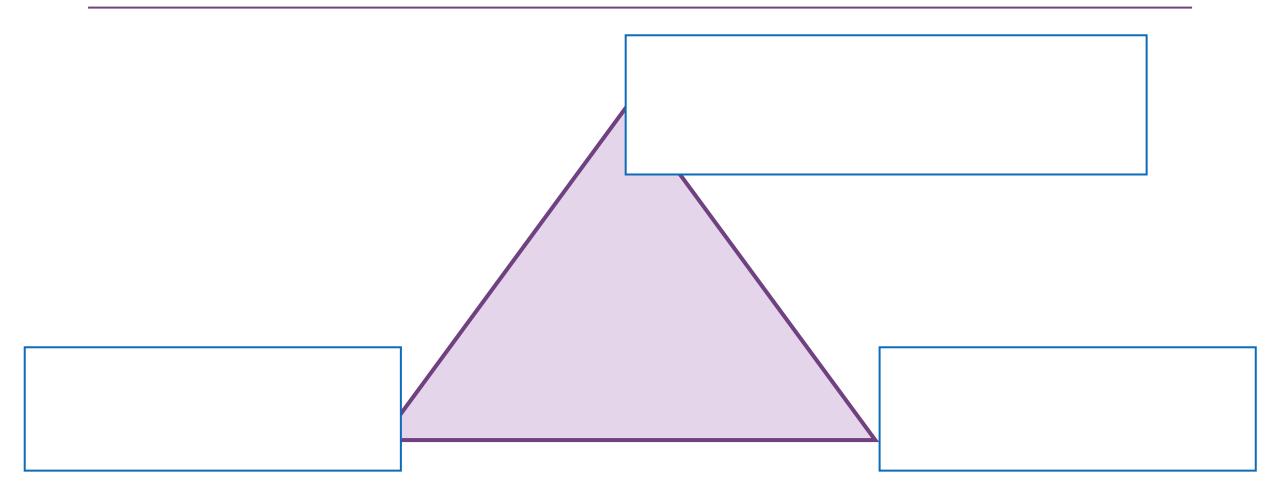

## Monitoring Progress Helps Support Students

**TEKS 3.5A:** Represent one- and two-step problems involving addition and subtraction of whole numbers to 1,000 using pictorial models, number lines, and equations

#### **Actual STAAR Question:**

An art teacher had 736 crayons. She threw away 197 broken crayons. Then she bought 150 more crayons. Which equation shows how to find the number of crayons the art teacher has now?